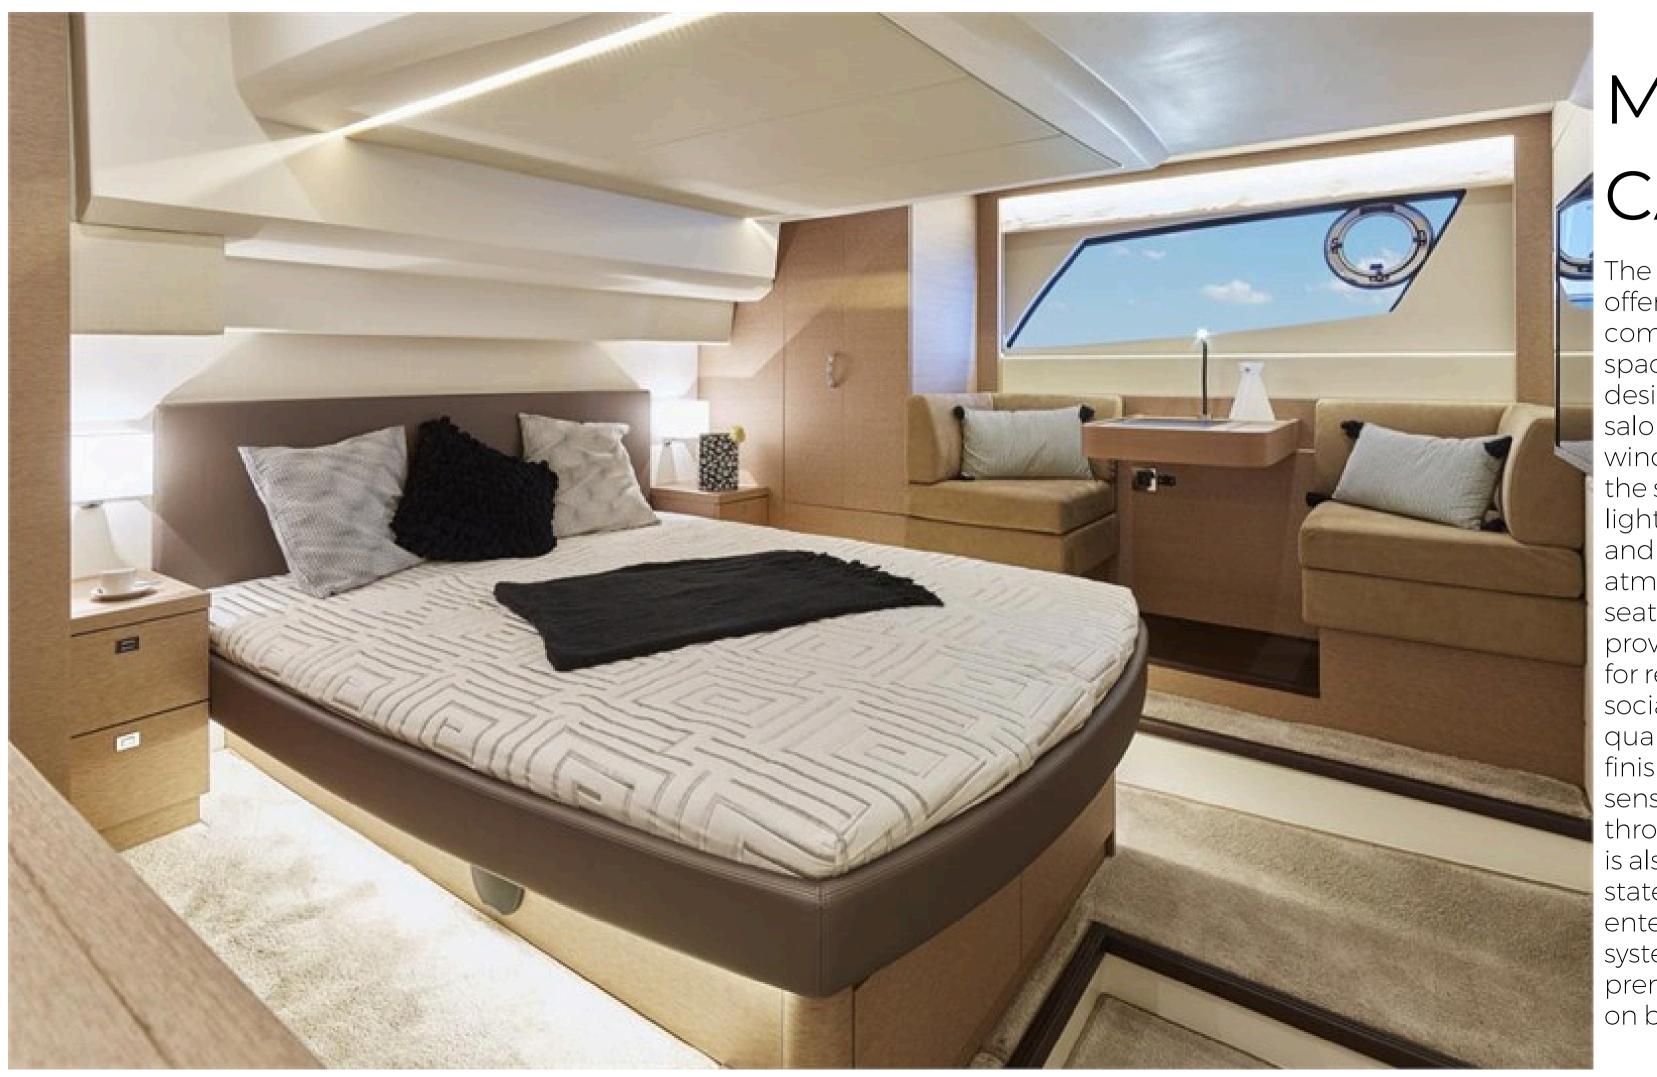

## MASTER CABINE

The Prestige 500 offers luxurious comfort with a spacious and elegantly designed interior. Its salon features large windows that flood the space with natural light, creating a bright and inviting atmosphere. Plush seating arrangements provide ample space for relaxation and socializing. Highquality materials and finishes enhance the sense of sophistication throughout. The salon is also equipped with state-of-the-art entertainment systems, ensuring a premium experience on board.