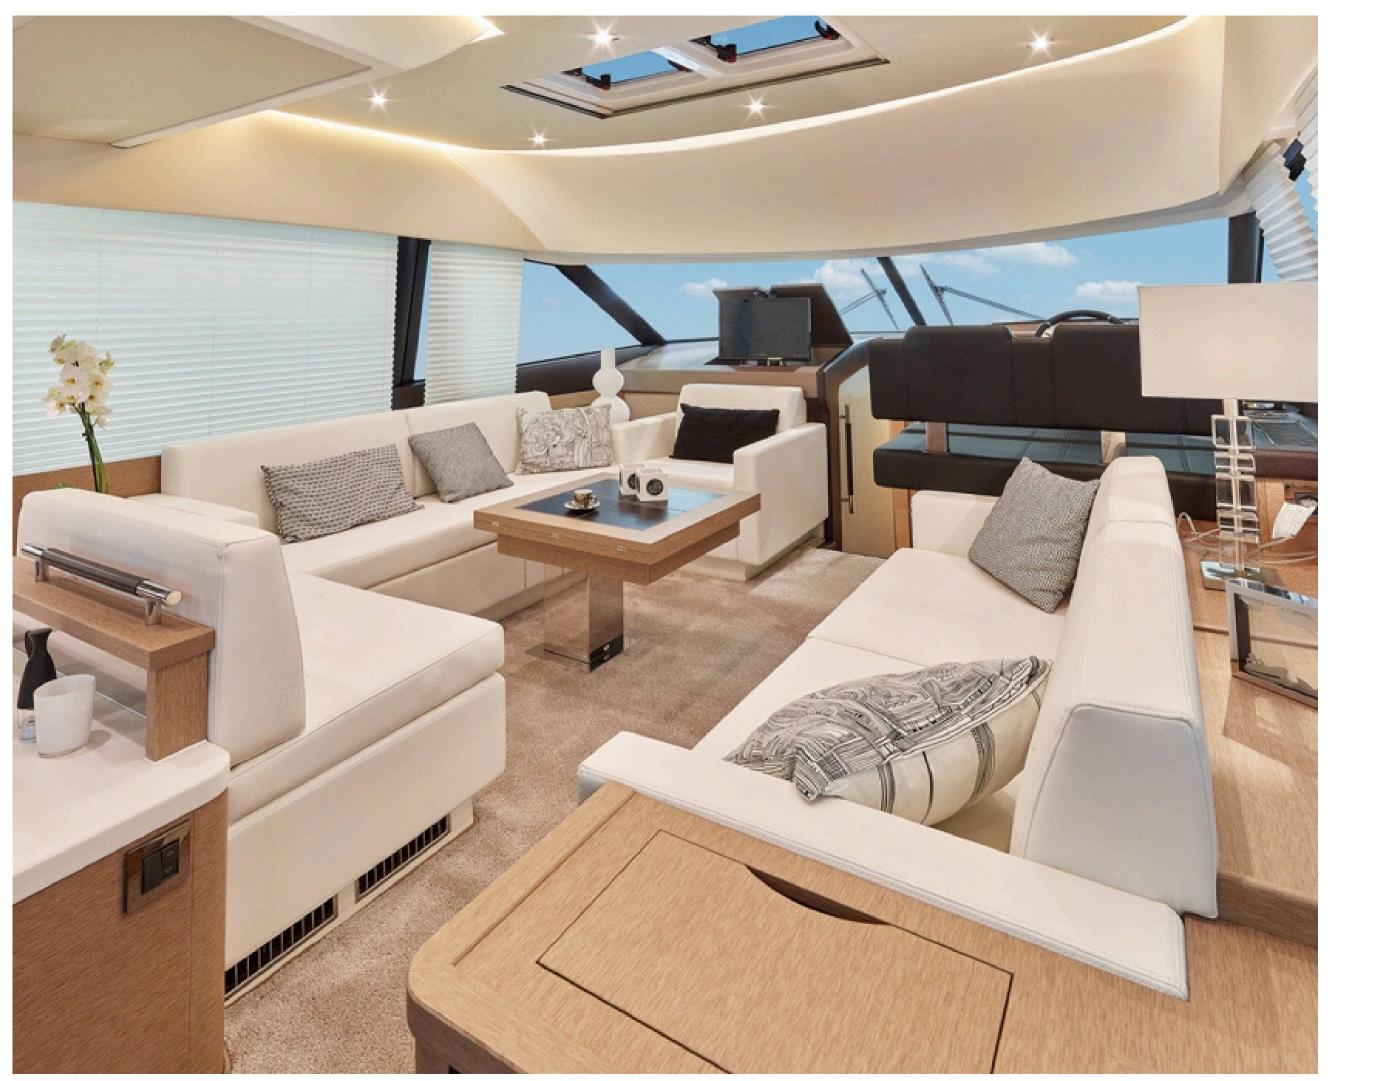

## INSIDE

The Prestige 500 offers luxurious comfort with a spacious and elegantly designed interior. Its salon features large windows that flood the space with natural light, creating a bright and inviting atmosphere. Plush seating arrangements provide ample space for relaxation and socializing. Highquality materials and finishes enhance the sense of sophistication throughout. The salon is also equipped with state-of-the-art entertainment systems, ensuring a premium experience on board.