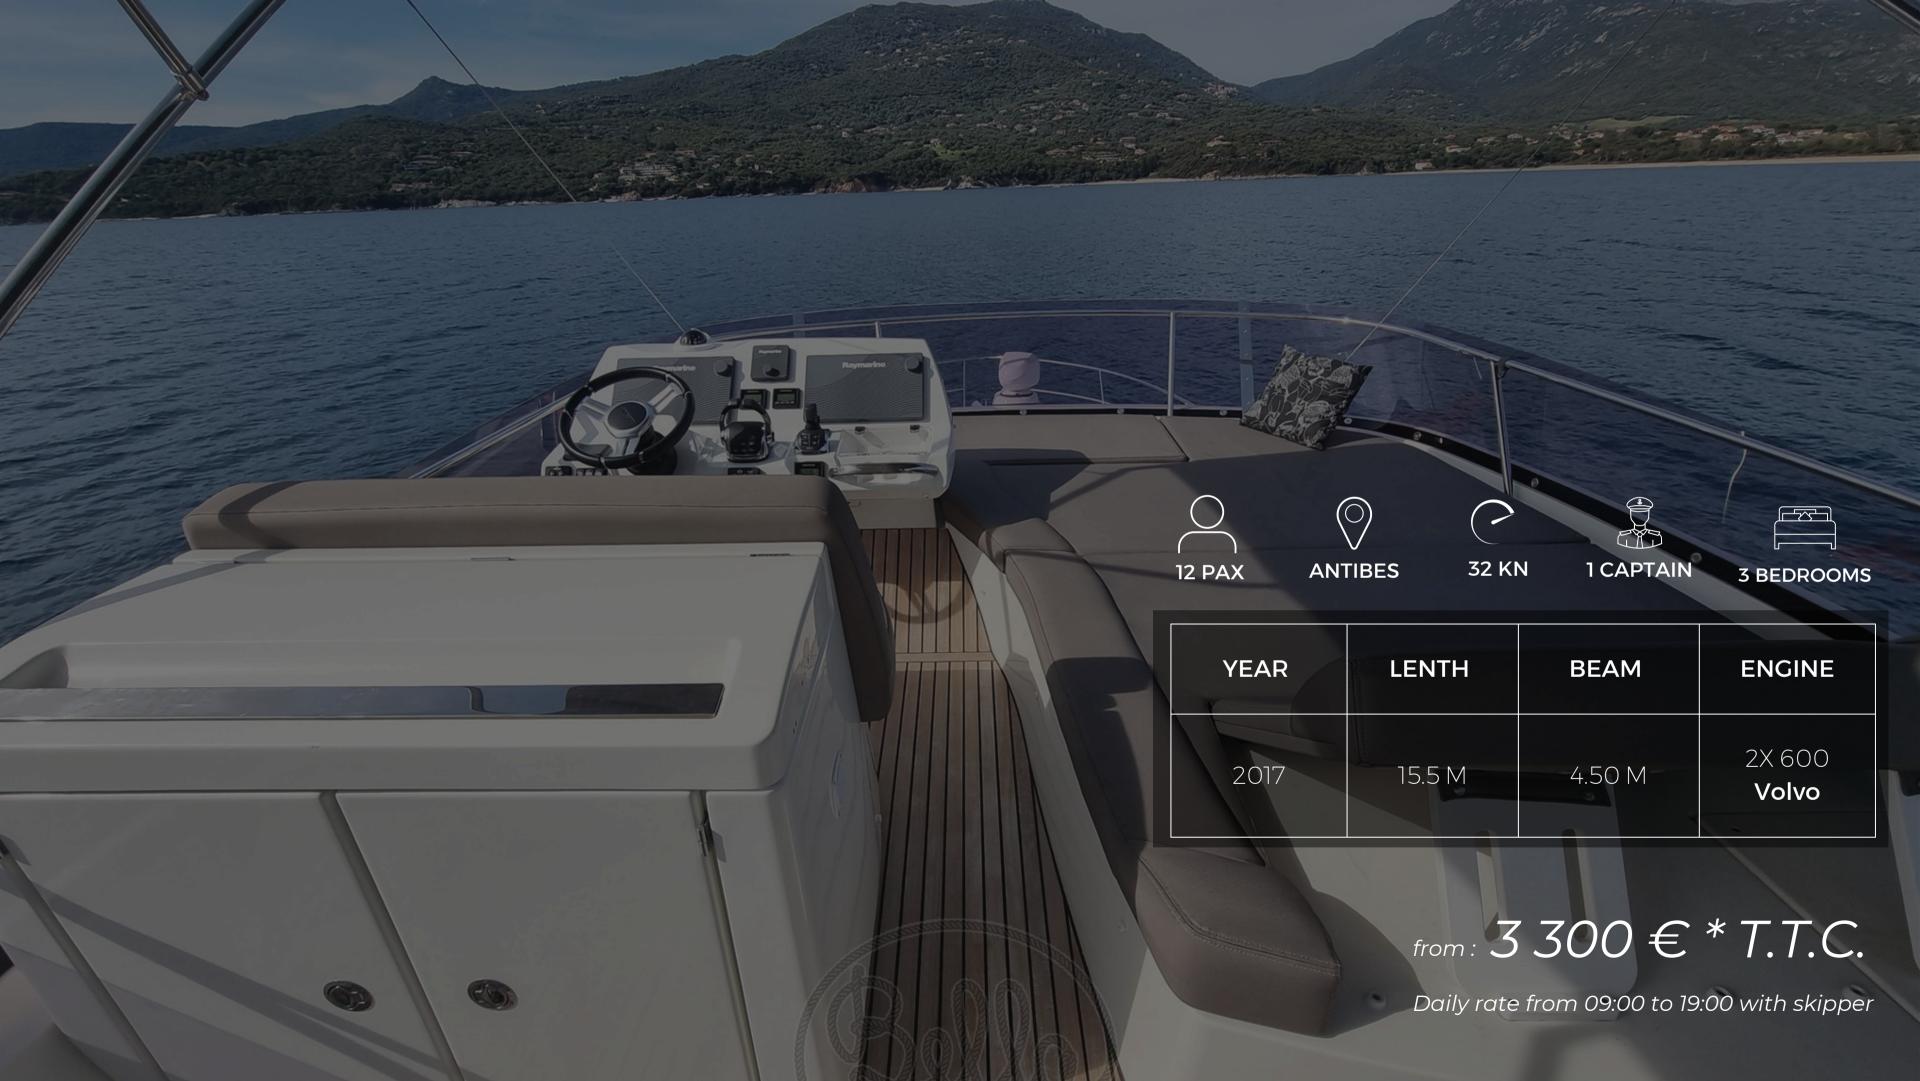

inviting atmosphere. Plush seating arrangements provide ample space for relaxation and socializing. Highquality materials and finishes enhance the sense of sophistication throughout. The salon is also equipped with state-of-the-art entertainment systems, ensuring a premium experience on board.



## MASTER CABINE

The Prestige 500 offers luxurious comfort with a spacious and elegantly designed interior. Its salon features large windows that flood the space with natural light, creating a bright and inviting atmosphere. Plush seating arrangements provide ample space for relaxation and socializing. Highquality materials and finishes enhance the sense of sophistication throughout. The salon is also equipped with state-of-the-art entertainment systems, ensuring a premium experience on board.