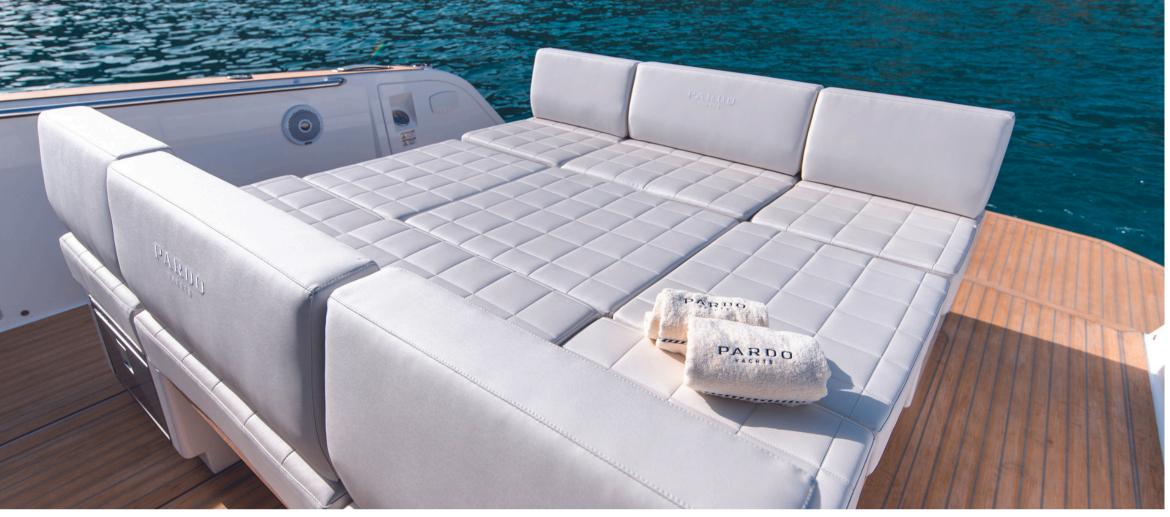

#### AFT DECK

The lounging areas are located both at the bow with a large and comfortable sunbathing area for three people, and at the stern with two settees and a foldable table allowing the space for six. When lowered, the table becomes a large sundeck.