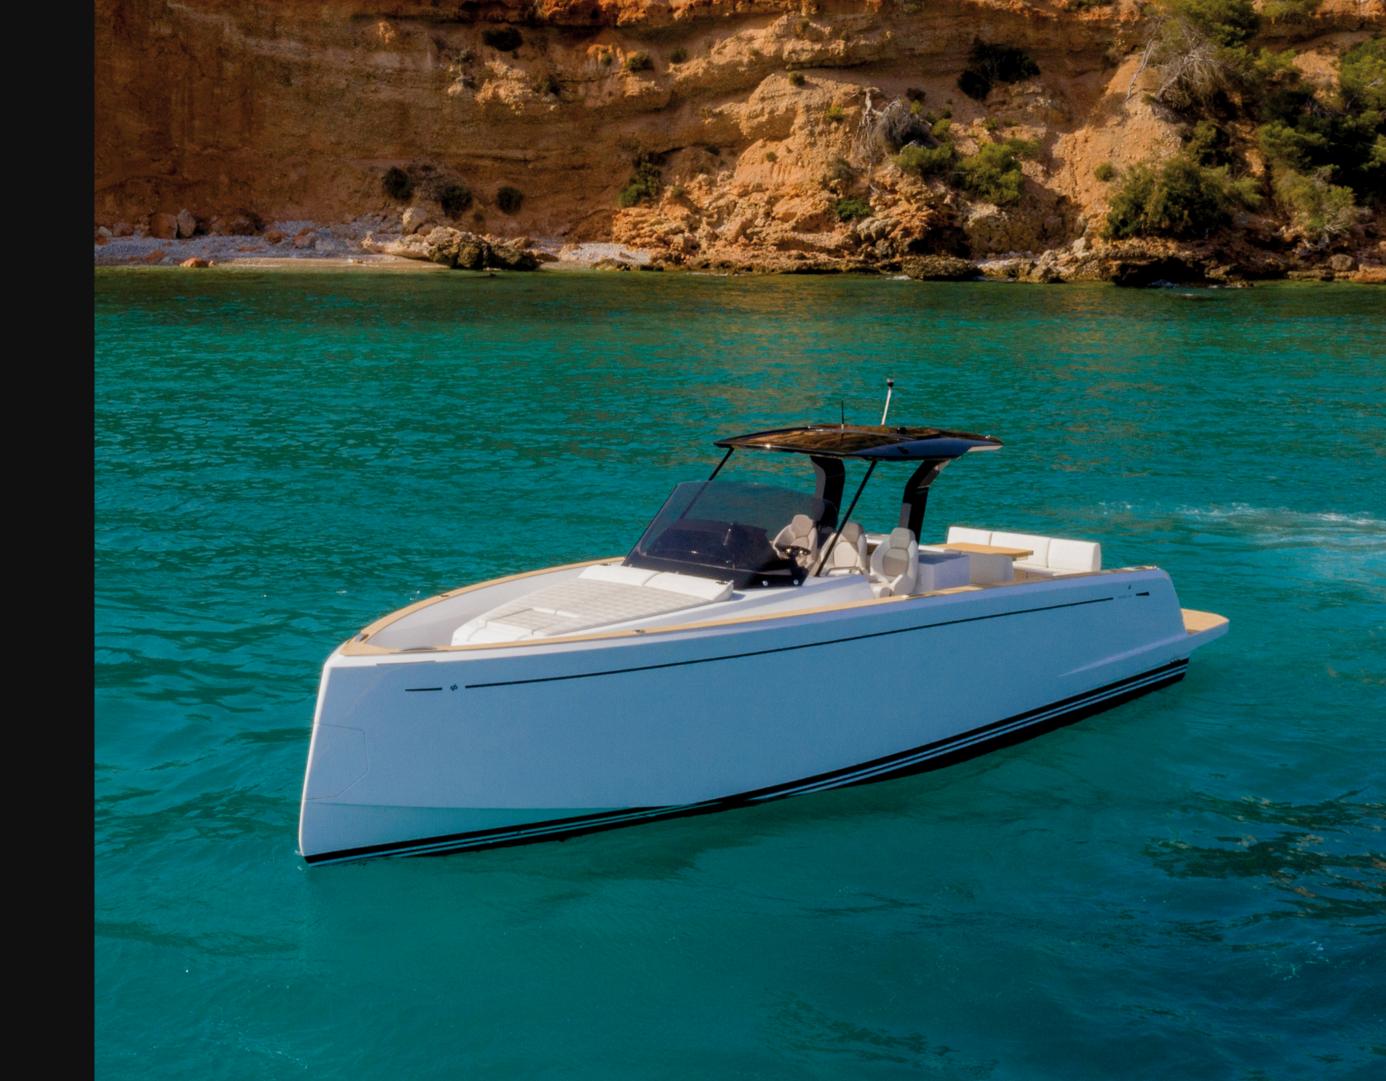

### NAVIS PARDO38

The walkaround range by Pardo Yachts is synonymous with performance, usability and comfort. Easily manageable boats, designed to cruise safely, without neglecting style and elegance. Ideal for those who choose functionality and an iconic design.

# NAVIS PARDO 38

The layout is studied in every detail. The design of every Pardo Yachts is designed to make the best use of spaces, navigating in the luxury of comfort.

| YEAR | LENTH | BEAM  | ENGINE     |
|------|-------|-------|------------|
| 2023 | 12 M  | 3.6 M | 2X IPS 430 |