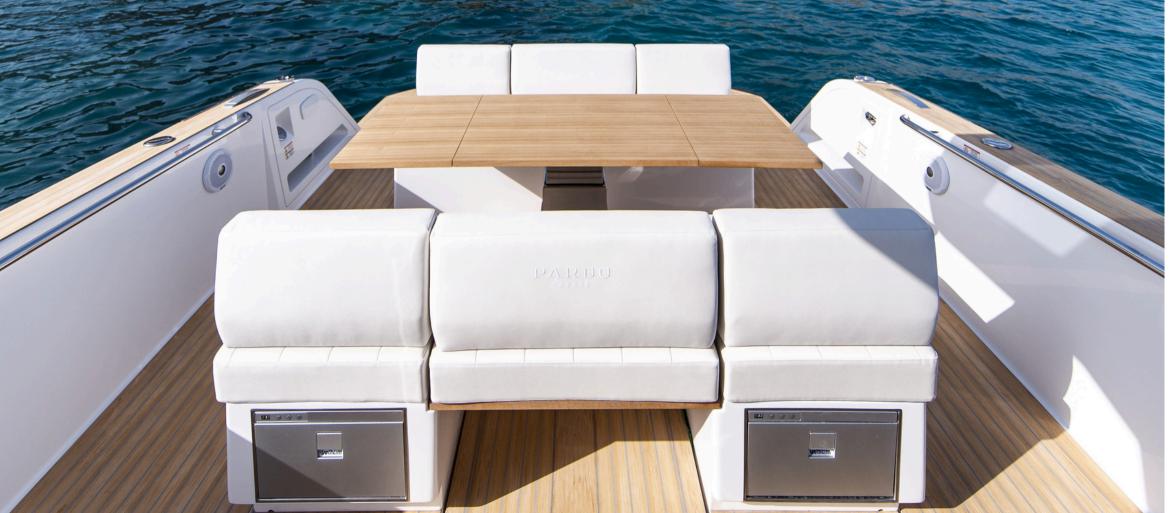

#### AFT DECK

The lounging areas are located both at the bow with a large and comfortable sunbathing area for three people, and at the stern with two settees and a foldable table allowing the space for six. When lowered, the table becomes a large sundeck.