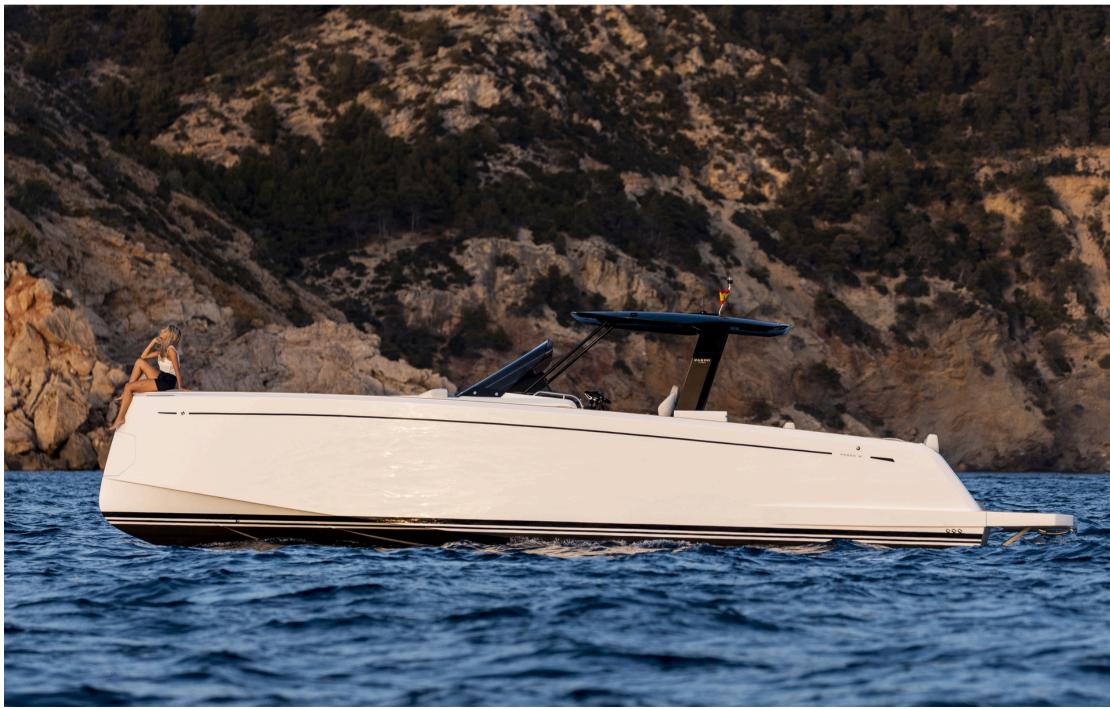

### NAVIS PARDO38

The walkaround range by Pardo Yachts is synonymous with performance, usability and comfort. Easily manageable boats, designed to cruise safely, without neglecting style and elegance. Ideal for those who choose functionality and an iconic design.

# NAVIS PARDO 38

The layout is studied in every detail. The design of every Pardo Yachts is designed to make the best use of spaces, navigating in the luxury of comfort.

| YEAR | LENTH | BEAM  | ENGINE     |
|------|-------|-------|------------|
| 2023 | 12 M  | 3.6 M | 2X IPS 430 |