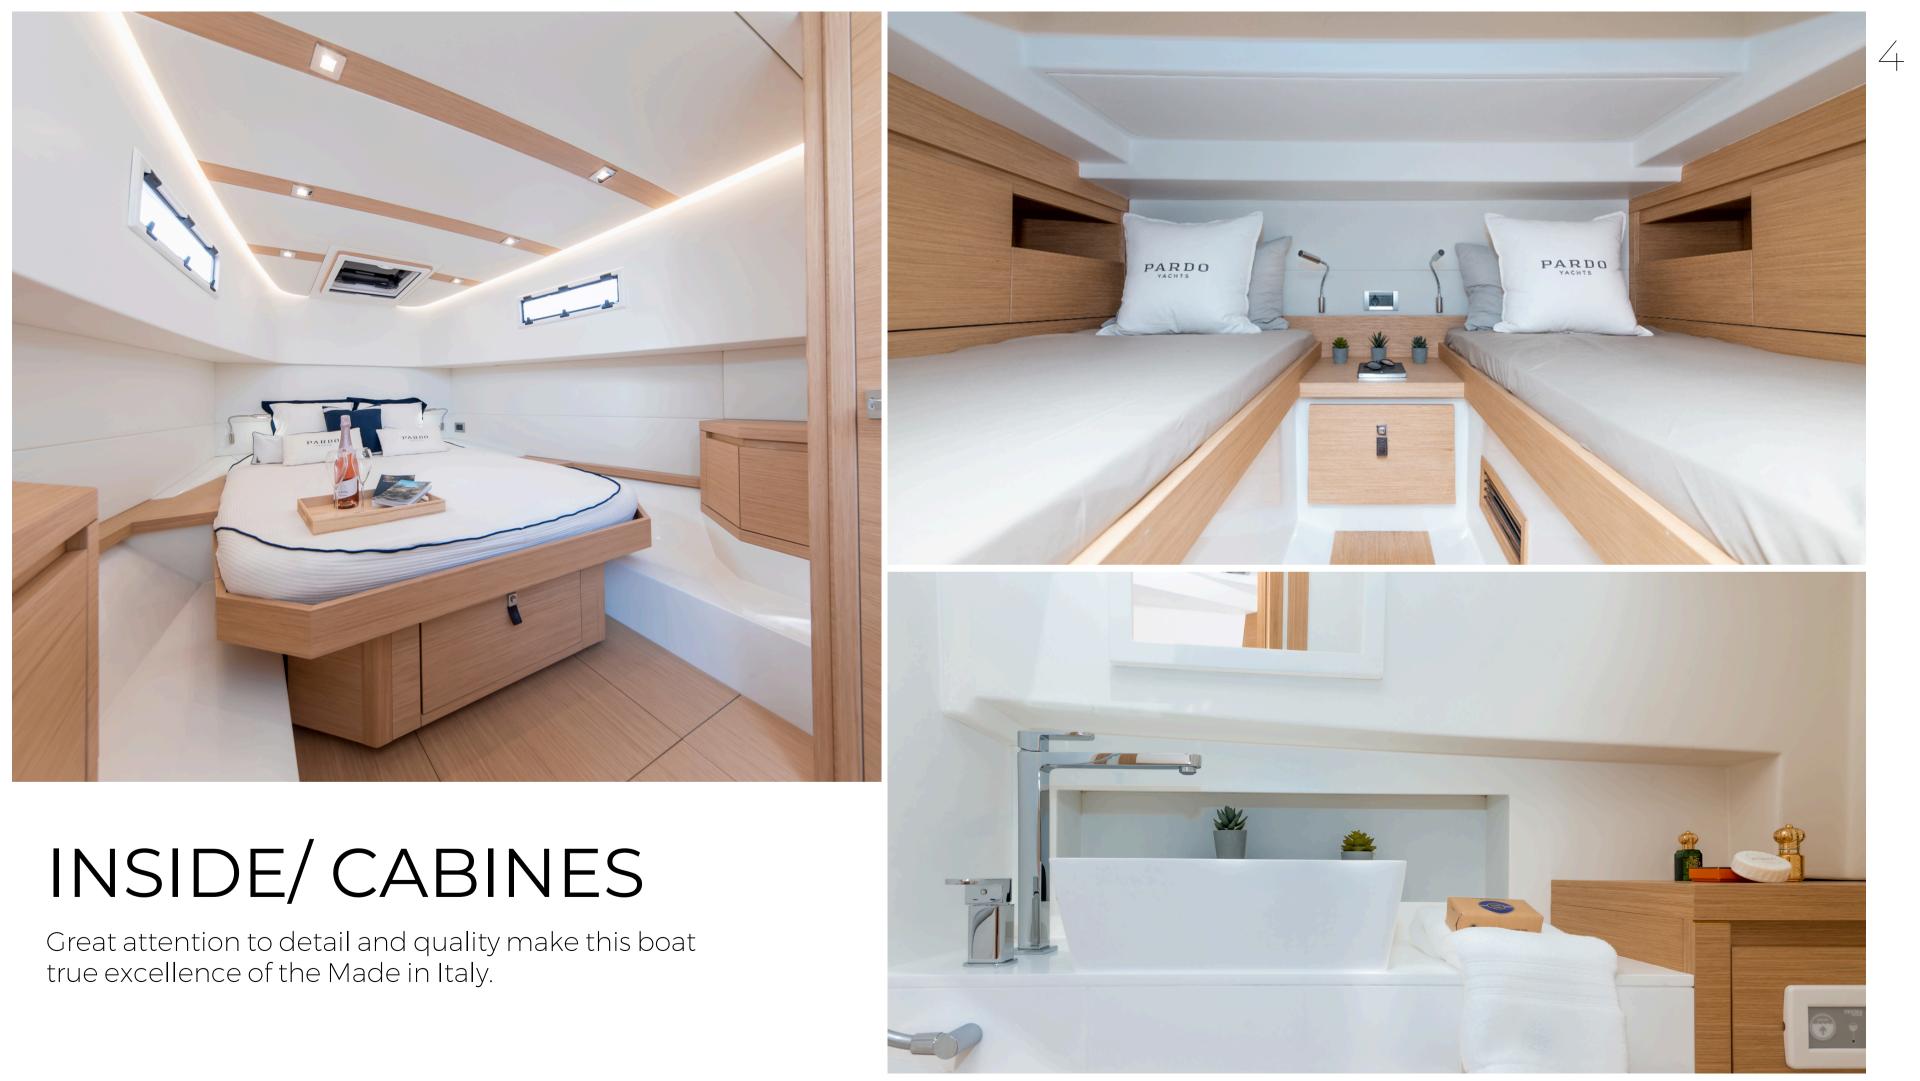

#### **BOW AREA**

The layout is studied in every detail. The design of every Pardo Yachts is designed to make the best use of spaces, navigating in the luxury of comfort.

# NAVIS PARDO 38

The layout is studied in every detail. The design of every Pardo Yachts is designed to make the best use of spaces, navigating in the luxury of comfort.

| YEAR | LENTH | BEAM  | ENGINE     |
|------|-------|-------|------------|
| 2023 | 12 M  | 3.6 M | 2X IPS 430 |