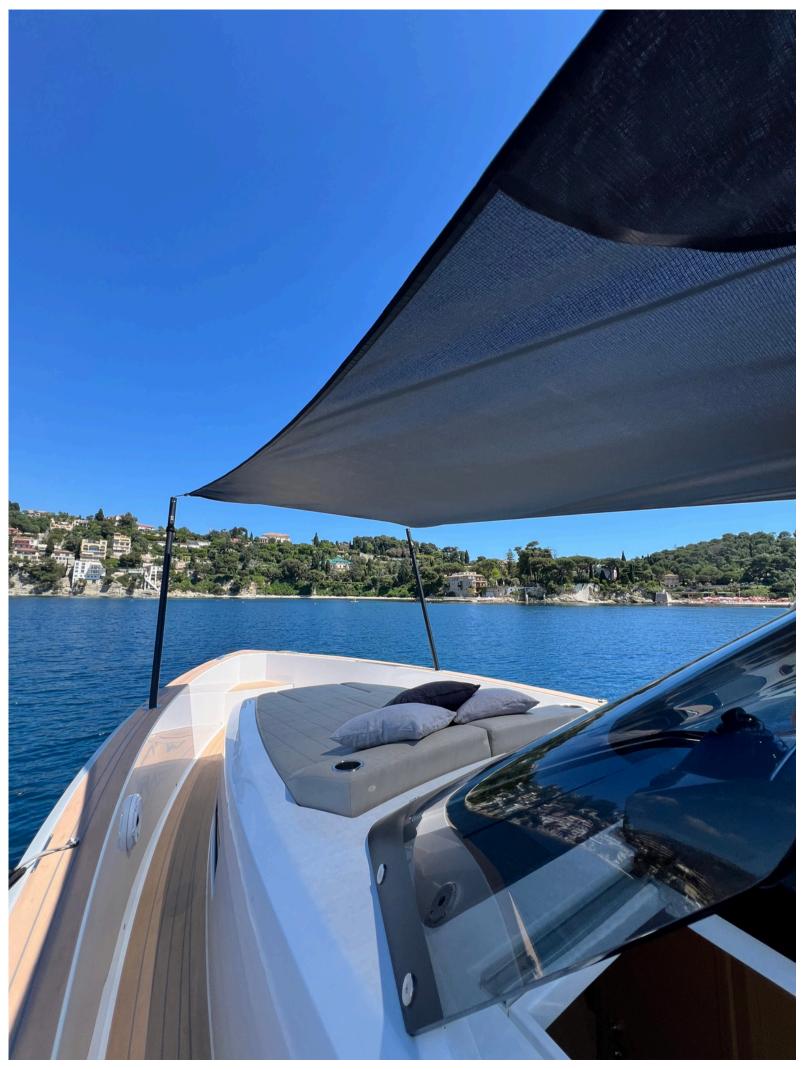

#### AFT DECK

The lounging areas are located both at the bow with a large and comfortable sunbathing area for three people, and at the stern with two settees and a foldable table allowing the space for six. When lowered, the table becomes a large sundeck.

#### **BOW AREA**

The layout is studied in every detail. The design of every Pardo Yachts is designed to make the best use of spaces, navigating in the luxury of comfort.