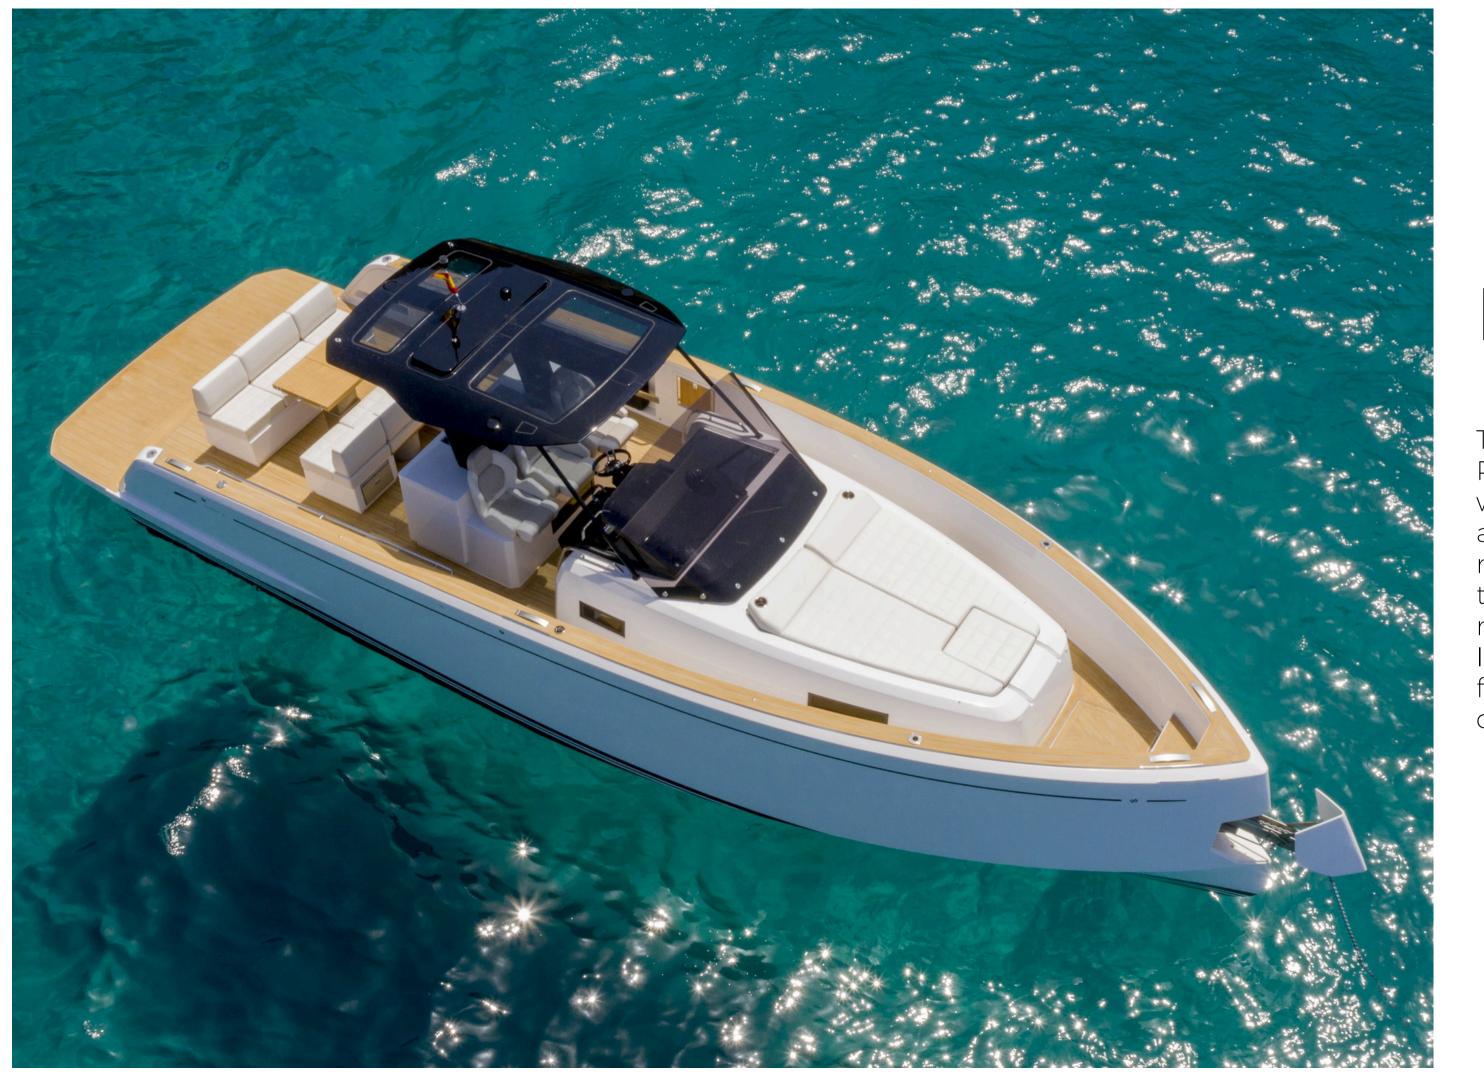

#### AFT DECK

The lounging areas are located both at the bow with a large and comfortable sunbathing area for three people, and at the stern with two settees and a foldable table allowing the space for six. When lowered, the table becomes a large sundeck.

#### **BOW AREA**

The layout is studied in every detail. The design of every Pardo Yachts is designed to make the best use of spaces, navigating in the luxury of comfort.

# NAVIS PARDO 38

The layout is studied in every detail. The design of every Pardo Yachts is designed to make the best use of spaces, navigating in the luxury of comfort.

| YEAR | LENTH | BEAM  | ENGINE     |
|------|-------|-------|------------|
| 2023 | 12 M  | 3.6 M | 2X IPS 430 |