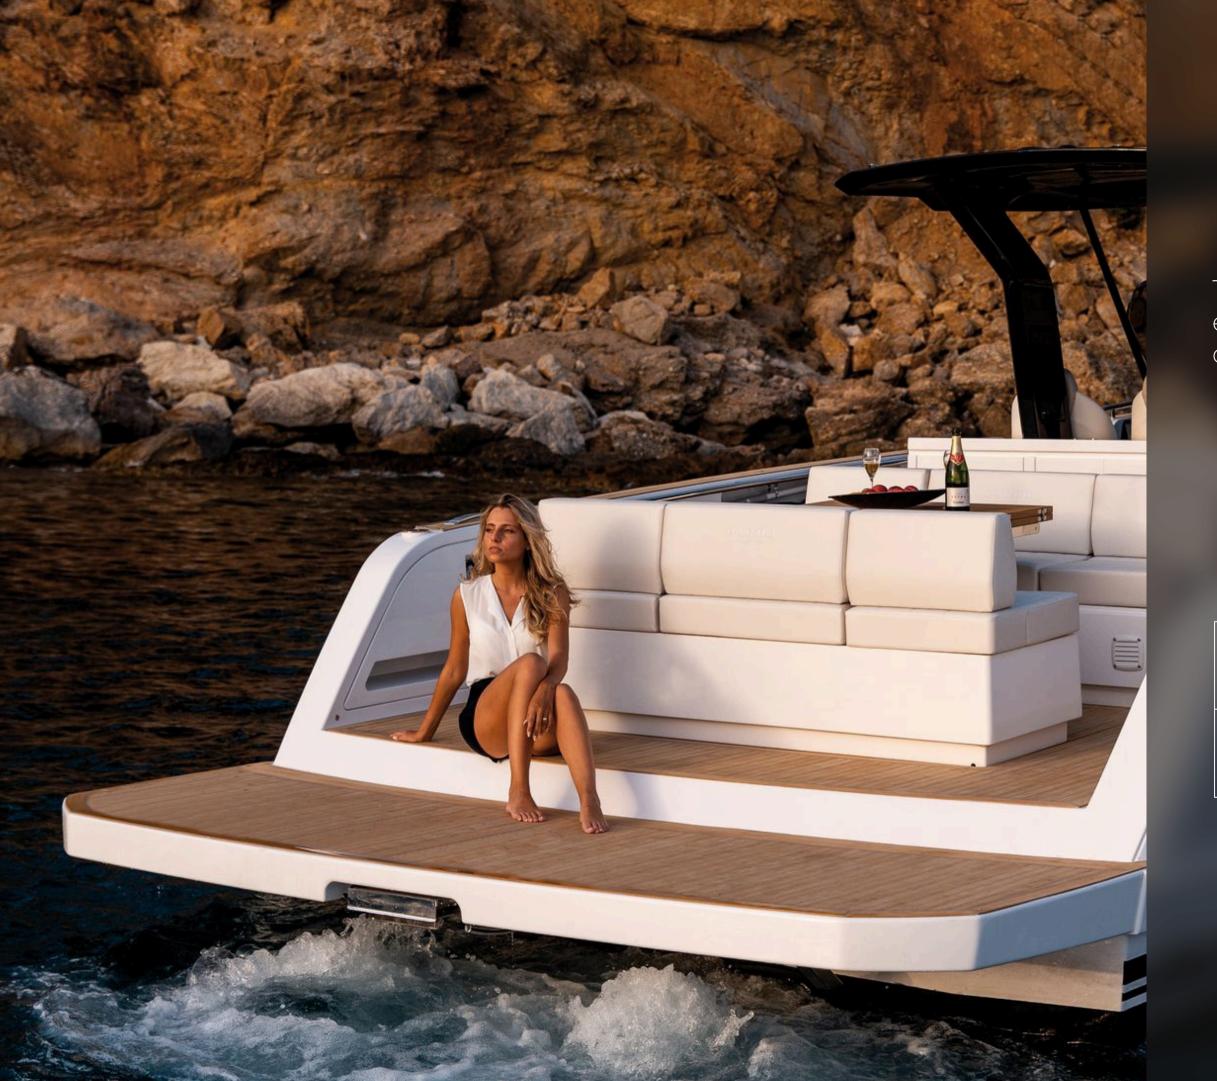

#### AFT DECK

The lounging areas are located both at the bow with a large and comfortable sunbathing area for three people, and at the stern with two settees and a foldable table allowing the space for six. When lowered, the table becomes a large sundeck.